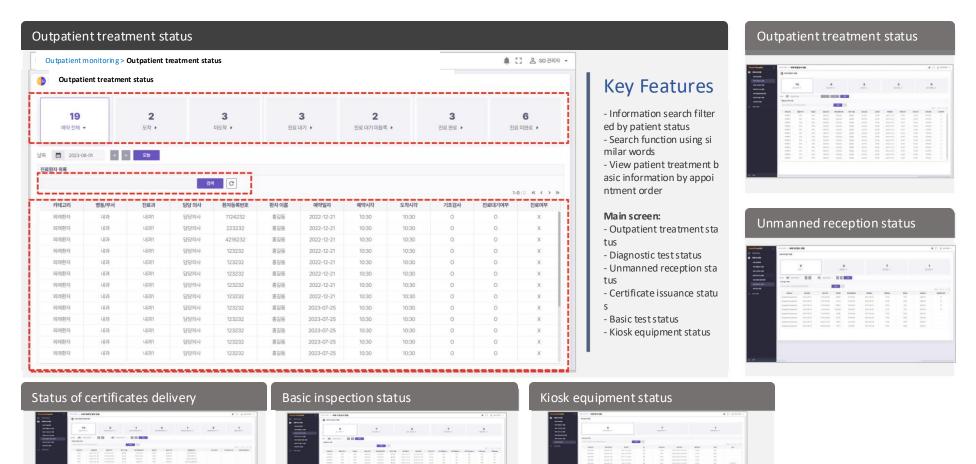

#### Smart public hospital performance target measurement and monitoring system

We provide a status monitoring system that can track and query the entire outpatient treatment cycle for measuring sm art public hospital performance goals and KPIs.

#### Smart public hospital performance target measurement and monitoring system

Our system provides analytics tools to determine smart hospital performance indicators. In addition to viewing analytics da ta, we provide a summary analysis with key insights of the contents presented by the available data.

#### Smart public hospital performance target measurement and monitoring system

Real-time outpatient integrated dashboard: We make real-time outpatient status verifiable at a glance. (system utilization r ate, waiting time, number of people waiting, congestion, etc.)