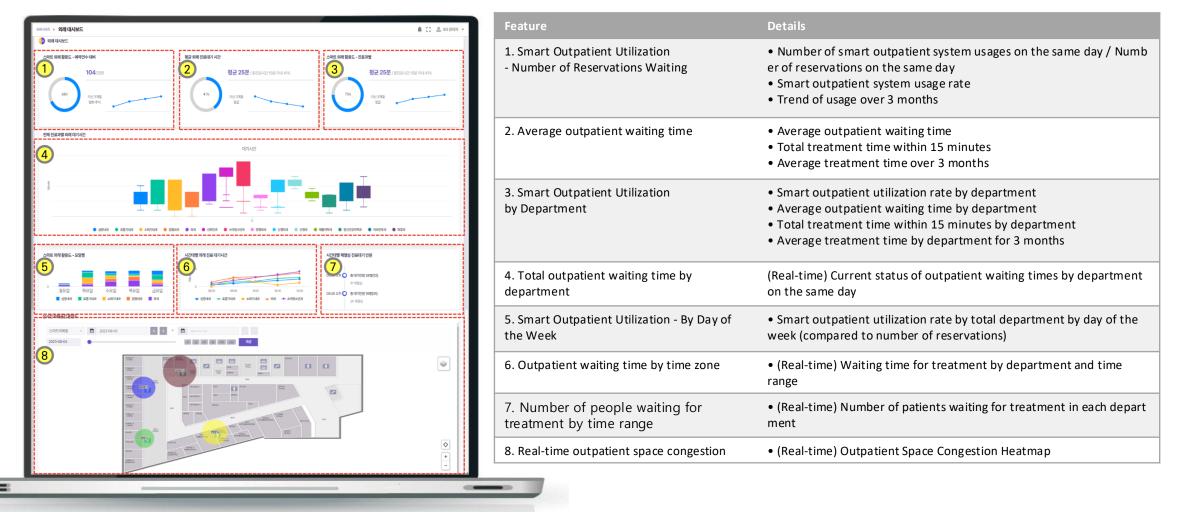

#### Smart public hospital performance target measurement and monitoring system

Real-time outpatient integrated dashboard: We make real-time outpatient status verifiable at a glance. (system utilization r ate, waiting time, number of people waiting, congestion, etc.)