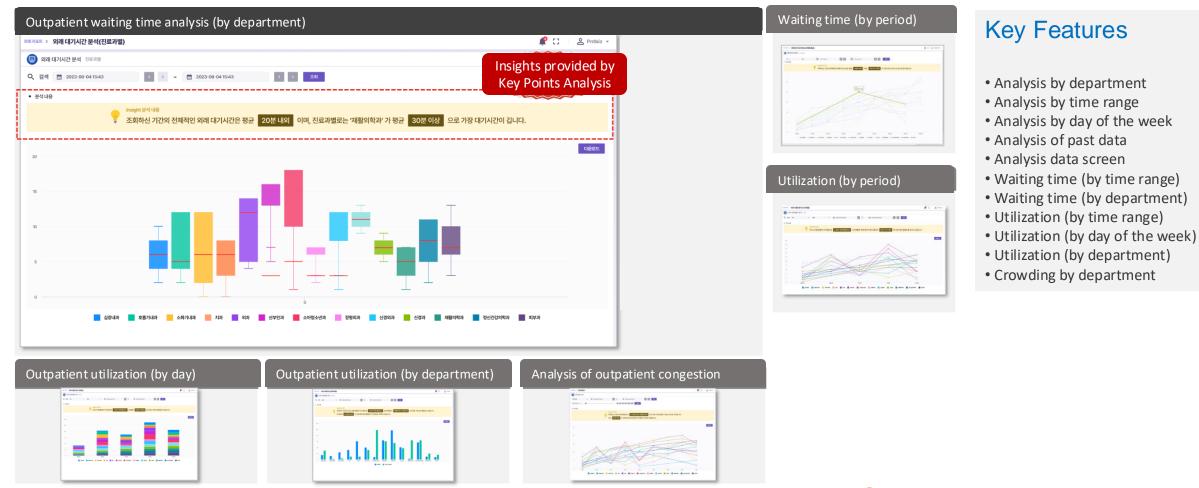

#### Smart public hospital performance target measurement and monitoring system

Our system provides analytics tools to determine smart hospital performance indicators. In addition to viewing analytics da ta, we provide a summary analysis with key insights of the contents presented by the available data.