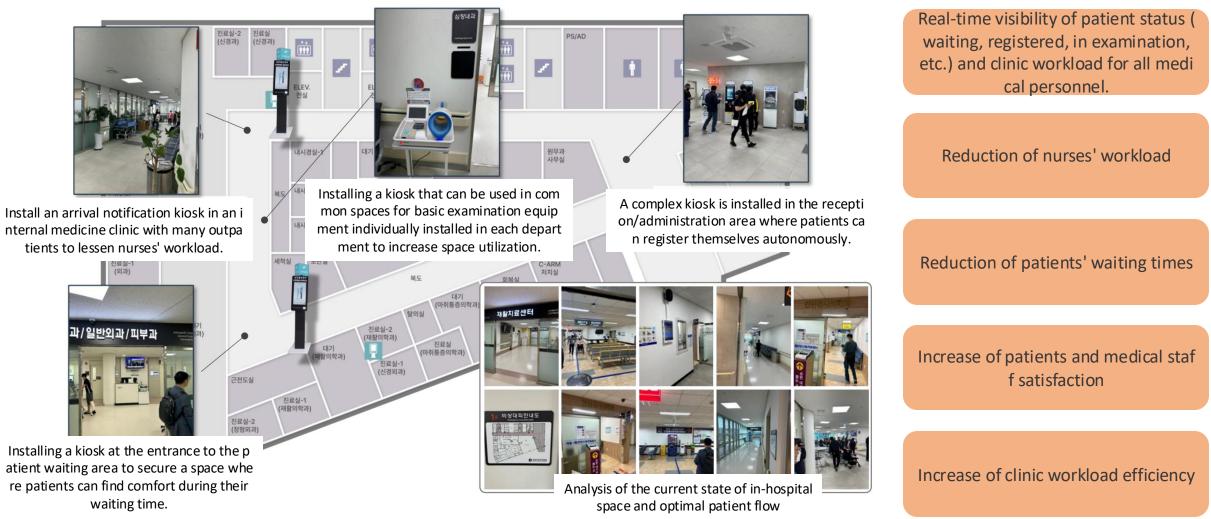

#### **Execution strategy**

We design and apply a customized optimization solution through analysis of specialized data (spatial configuration, patient movement path) based on on-site hospital inspection.

### Smart public hospital performance target measurement and monitoring system

We monitor the status of in-hospital kiosks and effectively plan additional introduction and configuration changes of the sy stem through analysis of outpatient congestion.

## **Key Features**

- Real-time kiosk usage status
- [Outpatient congestion analysis]
- Number of patients waiting by department, number of patients with treatment completed
- Notification of kiosk abnormalities
- System off, paper shortage, ink shortage, etc.