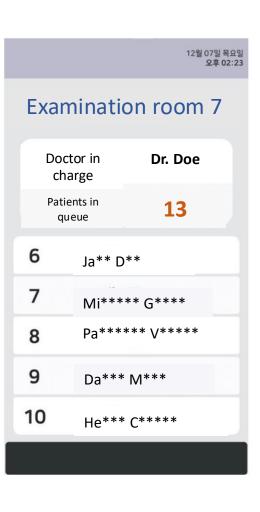

#### Smart public hospital performance target measurement and monitoring system

We provide a status monitoring system that can track and query the entire outpatient treatment cycle for measuring sm art public hospital performance goals and KPIs.