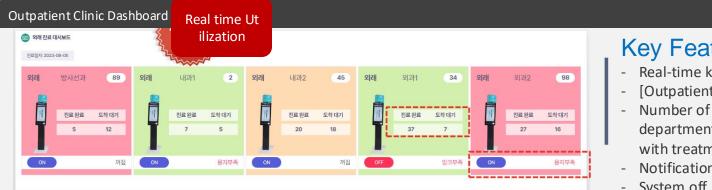

## **Key Features**

- Real-time kiosk usage status
- [Outpatient congestion analysis]
- Number of patients waiting by department, number of patients with treatment completed
- Notification of kiosk abnormalities
- System off, paper shortage, ink shortage, etc.