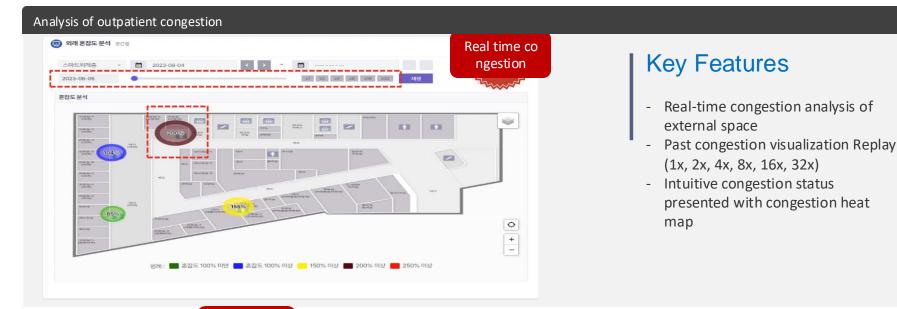

### Smart public hospital performance target measurement and monitoring system

We monitor the status of in-hospital kiosks and effectively plan additional introduction and configuration changes of the sy stem through analysis of outpatient congestion.

## **Key Features**

- Real-time kiosk usage status
- [Outpatient congestion analysis]
- Number of patients waiting by department, number of patients with treatment completed
- Notification of kiosk abnormalities
- System off, paper shortage, ink shortage, etc.